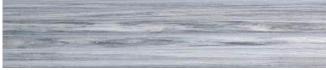

## FUSE DECKING

Fuse decking offers the most natural look, feel, and colours available today in luxury dual sided composite decking, all balanced with time-tested durability and performance with none of the maintenance associated with traditional timber decking. Multi-tonal streaking echoes elegant hardwoods and is inspired by natural elements and pigments offering a subdued yet striking composite decking board.

BURNT OAK

STEEL GREY

COPPER ELM

- Reversible Design Features a dual colour finish allowing for flexible styling options
- Fire Resistant Technology Built with fire retatardant properties, offering enhanced safety for residential and commercial applications
- Durable and Low Maintenance Resistant to rot, splintering and warping, ensuring longevity with minimal upkeep
- Slip Resistant and Weatherproof Textured surface enhances grip for added safety, while the material withstands harsh weather conditions for year round use
- Eco-Friendly and Sustainable Constructed from recycled materials, making it and environmentally conscious alternative to traditional wood decking

| Description | Solid reversible decking board (FSC 100%) |
|-------------|-------------------------------------------|
| Finish      | Enhanced woodgrain                        |
| Size (mm)   | 3600 x 140 x 23                           |
| Weight (kg) | 13.3                                      |