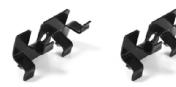

3 MM MOUNTING CLIP 46 x 14mm black electro plated concealed stainless steel mounting clip

6mm MOUNTING CLIP 40 x 19mm black plastic mounting clip

STARTER CLIP 36 x 24mm black electro plated stainless steel starter clip.