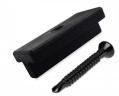

EDGING TRIM 46 x 14mm black electro plated concealed stainless steel mounting clip

**WOOD SCREW** 4 x 35mm black electro plated stainless steel wood screw.