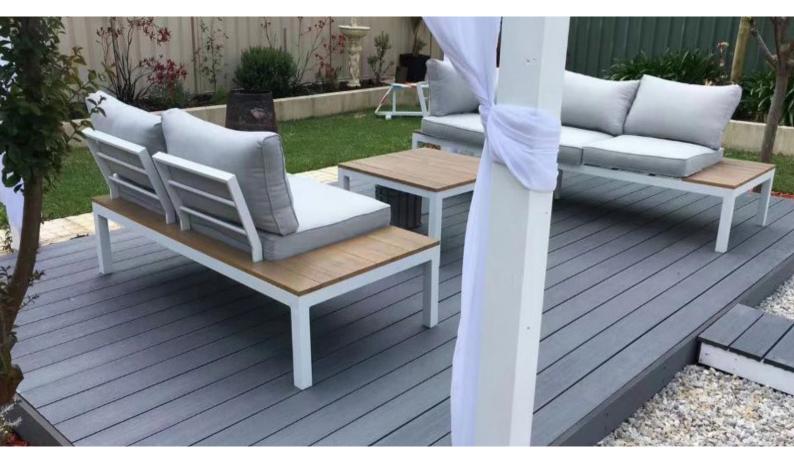

## FUSE DECKING

Fuse decking offers the most natural look, feel, and colours available today in luxury dual sided composite decking, all balanced with time-tested durability and performance with none of the maintenance associated with traditional timber decking. Multi-tonal streaking echoes elegant hardwoods and is inspired by natural elements and pigments offering a subdued yet striking composite decking board.

BURNT OAK

STEEL GREY

COPPER ELM

- Reversible Design Features a dual colour finish allowing for flexible styling options
- Fire Resistant Technology Built with fire retatardant properties, offering enhanced safety for residential and commercial applications
- Durable and Low Maintenance Resistant to rot, splintering and warping, ensuring longevity with minimal upkeep
- Slip Resistant and Weatherproof Textured surface enhances grip for added safety, while the material withstands harsh weather conditions for year round use
- Eco-Friendly and Sustainable Constructed from recycled materials, making it and environmentally conscious alternative to traditional wood decking