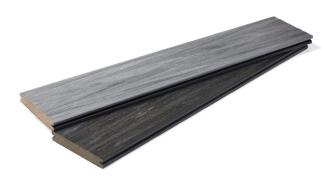

JADE/STEEL GREY

**BURNT OAK/COPPERED ELM** 

- **Reversible Design** Features a dual colour finish allowing for flexible styling options
- **Fire Resistant Technology** Built with fire retatardant properties, offering enhanced safety for residential and commercial applications
- **Durable and Low Maintenance** Resistant to rot, splintering and warping, ensuring longevity with minimal upkeep
- **Slip Resistant and Weatherproof** Textured surface enhances grip for added safety, while the material withstands harsh weather conditions for year round use
- **Eco-Friendly and Sustainable** Constructed from recycled materials, making it and environmentally conscious alternative to traditional wood decking

| Description | Semi solid reversible decking board (FSC 100%) |
|-------------|------------------------------------------------|
| Size (mm)   | 3600 x 140 x 23                                |
| Finish      | Enhanced woodgrain                             |
| Weight (kg) | 13.3                                           |