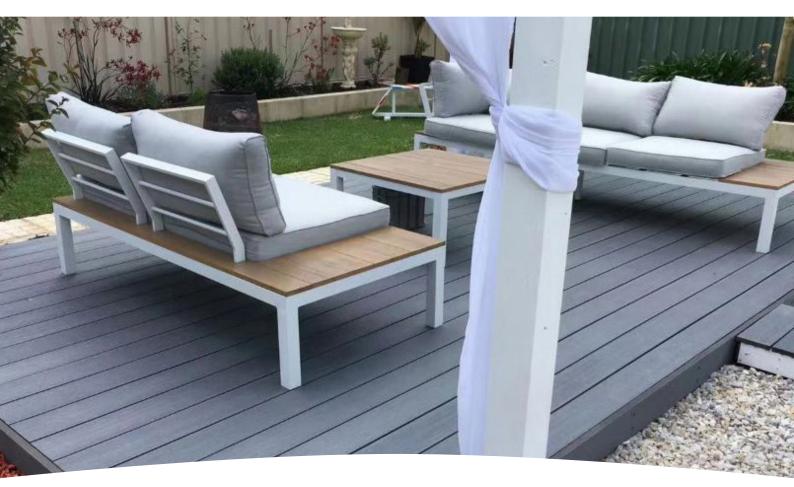

## FUSE DECKING

Fuse decking offers the most natural look, feel, and colours available today in luxury dual sided composite decking, all balanced with time-tested durability and performance with none of the maintenance associated with traditional timber decking. Multi-tonal streaking echoes elegant hardwoods and is inspired by natural elements and pigments offering a subdued yet striking composite decking board.

JADE/STEEL GREY

**BURNT OAK/COPPERED ELM** 

- **Reversible Design** Features a dual colour finish allowing for flexible styling options
- **Fire Resistant Technology** Built with fire retatardant properties, offering enhanced safety for residential and commercial applications
- **Durable and Low Maintenance** Resistant to rot, splintering and warping, ensuring longevity with minimal upkeep
- **Slip Resistant and Weatherproof** Textured surface enhances grip for added safety, while the material withstands harsh weather conditions for year round use
- **Eco-Friendly and Sustainable** Constructed from recycled materials, making it and environmentally conscious alternative to traditional wood decking