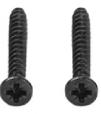

ed safety, while the material withstands harsh weather conditions for year round use
- **Eco-Friendly and Sustainable** Constructed from recycled materials, making it and environmentally conscious alternative to traditional wood decking

| Description | Semi solid reversible decking board (FSC 100%) |
|-------------|------------------------------------------------|
| Size (mm)   | 3600 x 140 x 23                                |
| Finish      | Enhanced woodgrain                             |
| Weight (kg) | 13.3                                           |



**3mm MOUNTING CLIP** 46 x 14mm black electro plated concealed stainless steel mounting clip



**STARTER CLIP** 36 x 24mm black electro plated stainless steel starter clip.



6mm MOUNTING CLIP 40 x 19mm black plastic mounting clip



**WOOD SCREW** 4 x 35mm black electro plated stainless steel wood screw.