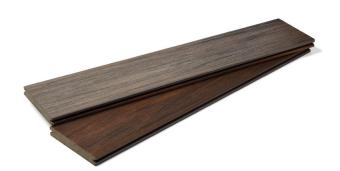

JADE/STEEL GREY

**BURNT OAK/COPPERED ELM** 

- **Reversible Design** Features a dual colour finish allowing for flexible styling options
- **Fire Resistant Technology** Built with fire retatardant properties, offering enhanced safety for residential and commercial applications
- **Durable and Low Maintenance** Resistant to rot, splintering and warping, ensuring longevity with minimal upkeep
- **Slip Resistant and Weatherproof** Textured surface enhances grip for added safety, while the material withstands harsh weather conditions for year round use
- **Eco-Friendly and Sustainable** Constructed from recycled materials, making it and environmentally conscious alternative to traditional wood decking

| Description | Semi solid reversible decking board (FSC 100%) |
|-------------|------------------------------------------------|
| Size (mm)   | 3600 x 140 x 23                                |
| Finish      | Enhanced woodgrain                             |
| Weight (kg) | 13.3                                           |