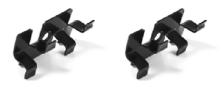

**3mm MOUNTING CLIP** 46 x 14mm black electro plated concealed stainless steel mounting clip

**STARTER CLIP** 36 x 24mm black electro plated stainless steel starter clip.

6mm MOUNTING CLIP 40 x 19mm black plastic mounting clip