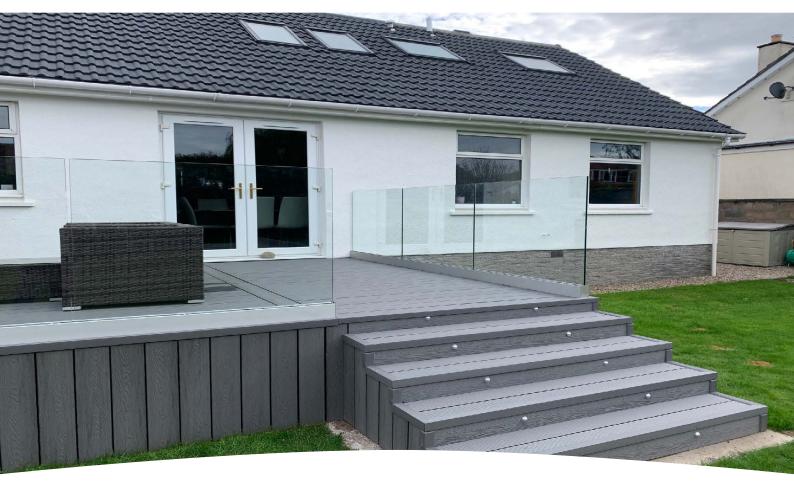

## ELITE DECKING

Elite decking provides a stylish, highly durable finish with exceptional anti-slip properties in dual sided composite decking without the maintenance associated with traditional timber decking. Elite decking has been created using FSC® certified timber and recycled plastic to create a beautiful wood grain effect.

- Reversible Design Features a dual colour finish allowing for flexible styling options
- **Fire Resistant Technology** Built with fire retatardant properties, offering enhanced safety for residential and commercial applications
- Durable and Low Maintenance Resistant to rot, splintering and warping, ensuring longevity with minimal upkeep
- **Slip Resistant and Weatherproof** Textured surface enhances grip for added safety, while the material withstands harsh weather conditions for year round use
- **Eco-Friendly and Sustainable** Constructed from recycled materials, making it and environmentally conscious alternative to traditional wood decking