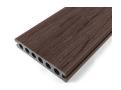

## ELITE DECKING

Elite decking provides a stylish, highly durable finish with exceptional anti-slip properties in dual sided composite decking without the maintenance associated with traditional timber decking. Elite decking has been created using FSC® certified timber and recycled plastic to create a beautiful wood grain effect.

**GREY** (3600 x 140 x 23)

**BLACK** (3600 x 140 x 23)

**ANTIQUE** (3600 x 140 x 23)

**WALNUT** (3600 x 140 x 23)

**RUSTIC** (3600 x 140 x 23)

(3600 x 140 x 23)

**RED WOOD** (3600 x 140 x 23)

**COFFEE** (3600 x 140 x 23)

| Description | Semi solid reversible decking board (FSC 100%) |
|-------------|------------------------------------------------|
| Size (mm)   | 3600 x 140 x 23                                |
| Finish      | Enhanced woodgrain                             |
| Weight (kg) | 11.01                                          |