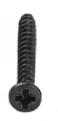

RHIHHHHHA .

**WOOD SCREW**4 x 35mm black electro plated stainless steel wood screw.