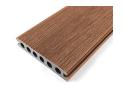

## ELITE DECKING

Elite decking provides a stylish, highly durable finish with exceptional anti-slip properties in dual sided composite decking without the maintenance associated with traditional timber decking. Elite decking has been created using FSC® certified timber and recycled plastic to create a beautiful wood grain effect.

**GREY** (3600 x 140 x 23)

**BLACK** (3600 x 140 x 23)

**ANTIQUE** (3600 x 140 x 23)

**WALNUT** (3600 x 140 x 23)

**RUSTIC** (3600 x 140 x 23)

(3600 x 140 x 23)

**RED WOOD** (3600 x 140 x 23)

**COFFEE** (3600 x 140 x 23)

| Description | Semi solid reversible decking board (FSC 100%) |
|-------------|------------------------------------------------|
| Size (mm)   | 3600 x 140 x 23                                |
| Finish      | Enhanced woodgrain                             |
| Weight (kg) | 11.01                                          |