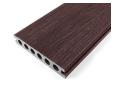

## ELITE DECKING

Elite decking provides a stylish, highly durable finish with exceptional anti-slip properties in dual sided composite decking without the maintenance associated with traditional timber decking. Elite decking has been created using FSC® certified timber and recycled plastic to create a beautiful wood grain effect.

**GREY** (3600 x 140 x 23)

**BLACK** (3600 x 140 x 23)

**ANTIQUE** (3600 x 140 x 23)

**WALNUT** (3600 x 140 x 23)

**RUSTIC** (3600 x 140 x 23)

(3600 x 140 x 23)

**RED WOOD** (3600 x 140 x 23)

**COFFEE** (3600 x 140 x 23)

| Description | Semi solid reversible decking board (FSC 100%) |
|-------------|------------------------------------------------|
| Size (mm)   | 3600 x 140 x 23                                |
| Finish      | Enhanced woodgrain                             |
| Weight (kg) | 11.01                                          |