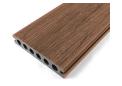

## ELITE DECKING

Elite decking provides a stylish, highly durable finish with exceptional anti-slip properties in dual sided composite decking without the maintenance associated with traditional timber decking. Elite decking has been created using FSC® certified timber and recycled plastic to create a beautiful wood grain effect.

**GREY** (3600 x 140 x 23)

**BLACK** (3600 x 140 x 23)

**ANTIQUE** (3600 x 140 x 23)

**WALNUT** (3600 x 140 x 23)

**RUSTIC** (3600 x 140 x 23)

(3600 x 140 x 23)

**RED WOOD** (3600 x 140 x 23)

**COFFEE** (3600 x 140 x 23)

| Description | Semi solid reversible decking board (FSC 100%) |
|-------------|------------------------------------------------|
| Size (mm)   | 3600 x 140 x 23                                |
| Finish      | Enhanced woodgrain                             |
| Weight (kg) | 11.01                                          |