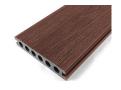

## ELITE DECKING

Elite decking provides a stylish, highly durable finish with exceptional anti-slip properties in dual sided composite decking without the maintenance associated with traditional timber decking. Elite decking has been created using FSC® certified timber and recycled plastic to create a beautiful wood grain effect.

**GREY** (3600 x 140 x 23)

**BLACK** (3600 x 140 x 23)

**ANTIQUE** (3600 x 140 x 23)

**WALNUT** (3600 x 140 x 23)

**RUSTIC** (3600 x 140 x 23)

(3600 x 140 x 23)

**RED WOOD** (3600 x 140 x 23)

**COFFEE** (3600 x 140 x 23)

| Description | Semi solid reversible decking board (FSC 100%) |
|-------------|------------------------------------------------|
| Size (mm)   | 3600 x 140 x 23                                |
| Finish      | Enhanced woodgrain                             |
| Weight (kg) | 11.01                                          |