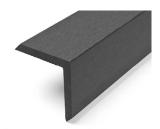

**EDGING TRIM** 60 x 60 x 3600mm brushed and sanded European Class B Fire rated composite cladding L shape available in four contemporary colours.

**STARTER CLIP** 25 x 34mm black electro plated stainless steel starter clip.