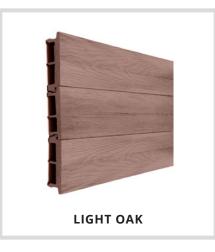

| Description | Cladding board (FSC 100%) |
|-------------|---------------------------|
| Size (mm)   | 3600 x 165 x 23           |
| Finish      | Enhanced woodgrain        |
| Weight (kg) | 6                         |