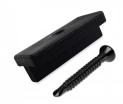

EDGING TRIM

46 × 14mm black electro plated concealed stainless steel mounting clip

WOOD SCREW 4 x 35mm black electro plated stainless steel wood screw.