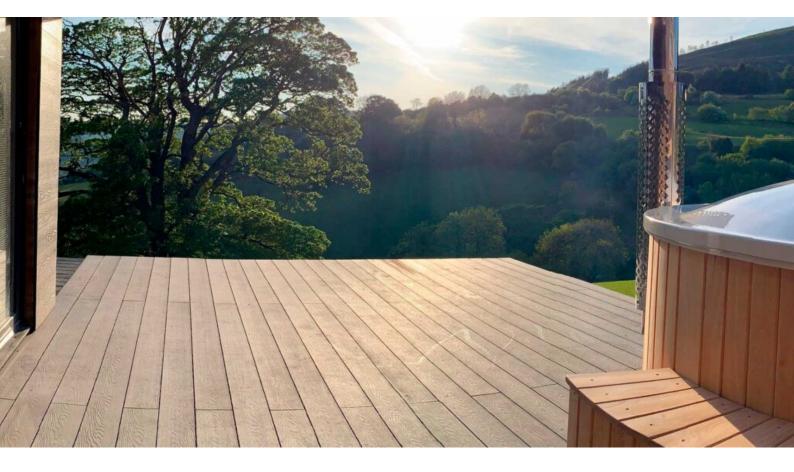

## CLASSIC DECKING

Classic Composite Decking is a low maintenance, dual sided, eco-friendly decking that has been created using FSC® certified timber and recycled plastics to create a beautiful finish that enhances the look and feel of any decking area. Available in four contemporary colours and two widths it is designed to withstand the most challenging of conditions.

- Reversible Dual-Tone Design Features a sleek woodgrain texture on both sides, allowing versatile styling
- Fire-Resistant Technology Built with fire-retardant properties, offering enhanced safety for residential and commercial applications
- **Durable and Low Maintenance** Resistance to rot, splintering and warping, ensuring long-lasting performance with minimal upkeep
- Slip-Resistant and Weatherproof Textured surface enhances grip, while the material withstands harsh weather conditions for year-round use
- **Eco-Friendly and Sustainable** Constructed from recycled materials, making it an environmentally conscious alternative to traditional wood decking