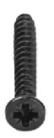

EDGING TRIM

46 × 14mm black electro plated concealed stainless steel mounting clip

WOOD SCREW 4 x 35mm black electro plated stainless steel wood screw.