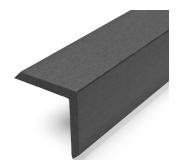

EDGING TRIM

46 × 14mm black electro plated concealed stainless steel mounting clip

WOOD SCREW 4 x 35mm black electro plated stainless steel wood screw.