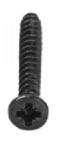

EDGING TRIM

46 × 14mm black electro plated concealed stainless steel mounting clip

WOOD SCREW 4 x 35mm black electro plated stainless steel wood screw.