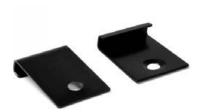

EDGING TRIM 60 x 60 x 3600mm brushed and sanded European Class B Fire rated composite cladding L shape available in four contemporary colours.

**STARTER CLIP** 25 x 34mm black electro plated stainless steel starter clip.