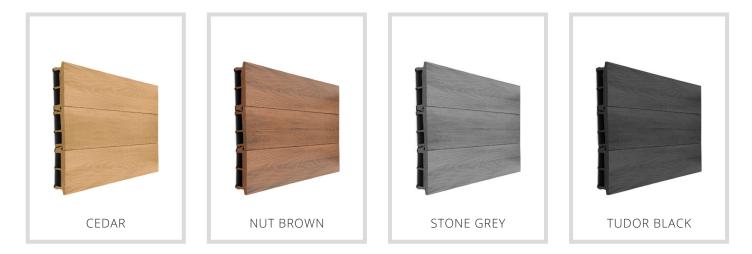

## CLASSIC CLADDING

Classic cladding is an extremely versatile eco-friendly cladding with the appeal of natural hardwood without the time and expense of maintenance. Designed to provide a durable, weather resistant rain screen cladding.

- Elegant Finish Adds a stylish and modern touch to any exterior with a timeless finish
- Durable and Low Maintenance Resistant to rot, warping and fading, ensuring long-lasting performance with minimal upkeep
- Weather and UV Resistant Designed to endure harsh weather conditions and sun exposure, maintaining colour and integrity over time
- Eco-Friendly and Sustainable Made from recycled materials, providing an environmentally friendly alternative to traditional cladding options

| Description | Cladding board (FSC 100%) |
|-------------|---------------------------|
| Finish      | Enhanced woodgrain        |
| Size (mm)   | 3600 x 160 x 16           |
| Weight (kg) | 5.8                       |