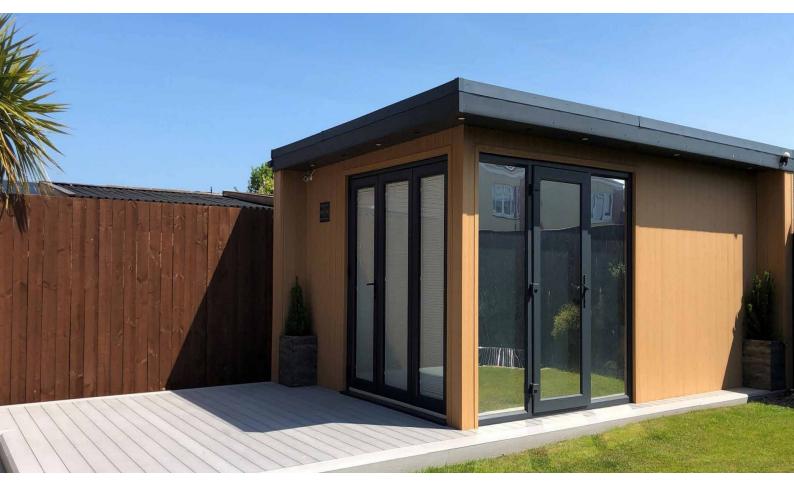

## CLASSIC CLADDING

Classic cladding is an extremely versatile eco-friendly cladding with the appeal of natural hardwood without the time and expense of maintenance. Designed to provide a durable, weather resistant rain screen cladding.

- Elegant Finish Adds a stylish and modern touch to any exterior with a timeless finish
- Durable and Low Maintenance Resistant to rot, warping and fading, ensuring long-lasting performance with minimal upkeep
- Weather and UV Resistant Designed to endure harsh weather conditions and sun exposure, maintaining colour and integrity over time
- Eco-Friendly and Sustainable Made from recycled materials, providing an environmentally friendly alternative to traditional cladding options