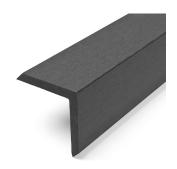

EDGING TRIM 60 x 60 x 3600mm brushed and sanded European Class B Fire rated composite cladding L shape available in four contemporary colours.

**STARTER CLIP** 25 x 34mm black electro plated stainless steel starter clip.