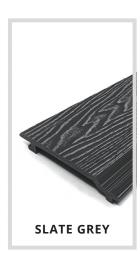

| Description | Cladding board (FSC 100%) |
|-------------|---------------------------|
| Size (mm)   | 3600 x 156 x 21           |
| Finish      | Enhanced woodgrain        |
| Weight (kg) | 5.8                       |