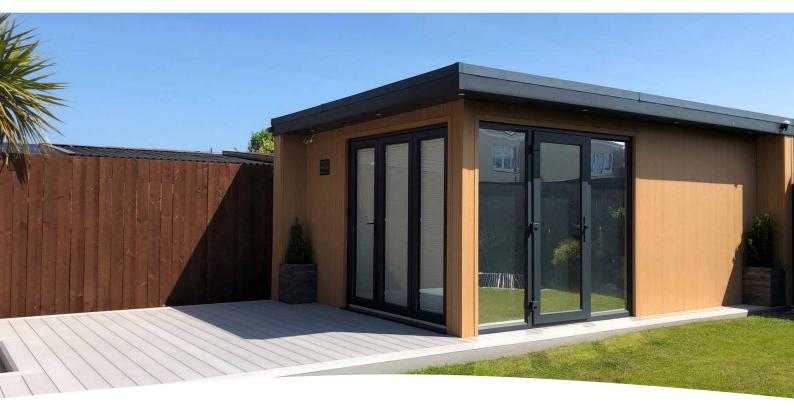

## CLASSIC CLADDING

Classic cladding is an extremely versatile eco-friendly cladding with the appeal of natural hardwood without the time and expense of maintenance. Designed to provide a durable, weather resistant rain screen cladding.

- Elegant Finish Adds a stylish and modern touch to any exterior with a timeless finish
- **Durable and Low Maintenance** Resistant to rot, warping and fading, ensuring long-lasting performance with minimal upkeep
- **Weather and UV Resistant** Designed to endure harsh weather conditions and sun exposure, maintaining colour and integrity over time
- **Eco-Friendly and Sustainable** Made from recycled materials, providing an environmentally friendly alternative to traditional cladding options