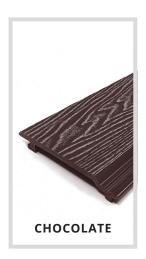

| Description | Cladding board (FSC 100%) |
|-------------|---------------------------|
| Size (mm)   | 3600 x 156 x 21           |
| Finish      | Enhanced woodgrain        |
| Weight (kg) | 5.8                       |