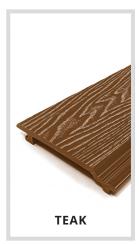

| Description | Cladding board (FSC 100%) |
|-------------|---------------------------|
| Size (mm)   | 3600 x 156 x 21           |
| Finish      | Enhanced woodgrain        |
| Weight (kg) | 5.8                       |