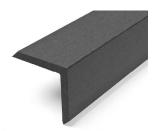

EDGING TRIM

60 x 60 x 3600mm brushed
and sanded European Class B
Fire rated composite cladding
L shape available in four
contemporary colours.

STARTER CLIP
25 x 34mm black electro plated stainless steel starter clip.