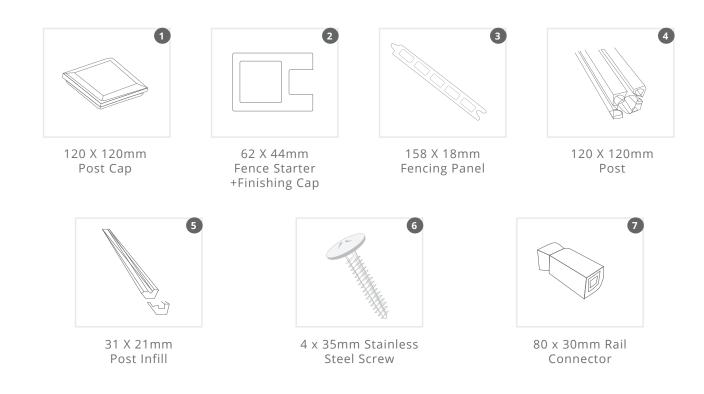

## COMPOSITE FENCING

Blend Composite's premium composite timber fencing is the perfect low maintenance alternative to timber fencing panels, made by combining recycled plastics and FSC certified timber it never needs painting, staining or treating saving you time and money. It protects the future of our environment and forms superb garden boundaries.







Blend Composite's composite fencing creates a beautiful back drop for your borders and entertaining areas, dovetails with Blend Composite's composite decking and has all the traditional values of timber but with the added longevity and low maintenance of recycled plastics.



## FENCING COMPONENTS