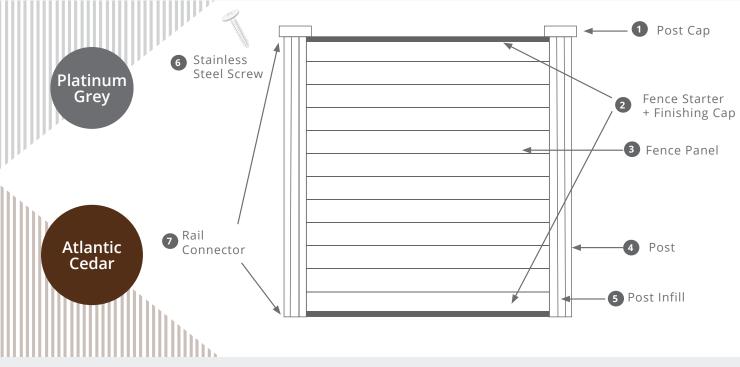

## COMPOSITE FENCING

Blend Composite's premium composite timber fencing is the perfect low maintenance alternative to timber fencing panels, made by combining recycled plastics and FSC certified timber it never needs painting, staining or treating saving you time and money. It protects the future of our environment and forms superb garden boundaries.







Blend Composite's composite fencing creates a beautiful back drop for your borders and entertaining areas, dovetails with Blend Composite's composite decking and has all the traditional values of timber but with the added longevity and low maintenance of recycled plastics.



## FENCING COMPONENTS