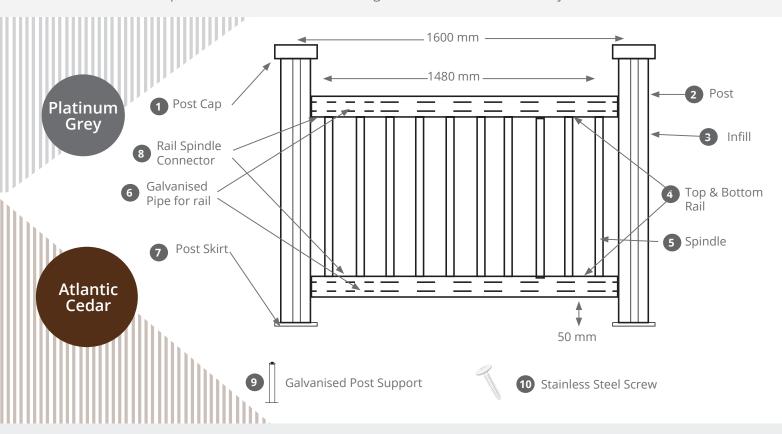

## BALUSTRADE COMPONENTS

120 X 120mm Post Cap

120 X 120mm Post

31 X 21mm Post Infill

100 x 66 x 1480mm Top+Bottom Rail

60 x 44mm Spindle

35 x 35 x 1320mm Top+Bottom Rail Steel insert

120mm x 120mm Post Skirt

80 x 30mm Skirt Rail Spindle Connector

58 x 58 x 500mm Galvanised Post Support

4 x 35mm Stainless Steel Screw