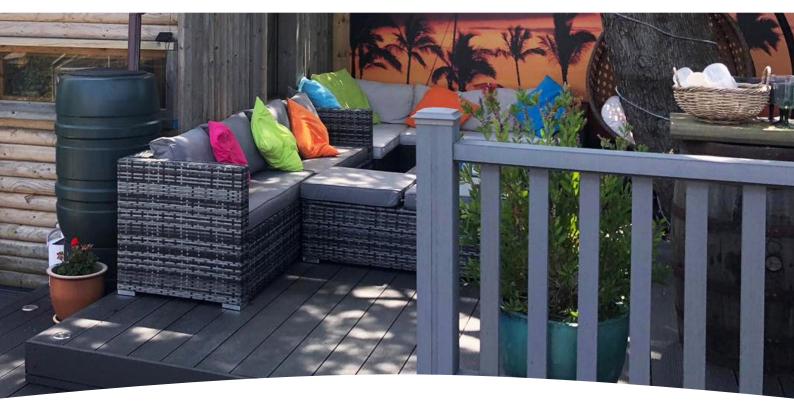

## COMPOSITE BALUSTRADE

Blend Composite's increasingly popular wood plastic composite balustrade is a customised compliment to modern decking and it offers a no-hassle, stylish alternative to timber. Composite balustrade has many features that make it perfect to use for all types of outdoor projects. It is a splinter-free, durable and low maintenance product that is very easy to install. Blend Composite's composite balustrade is a safe option to use, it has the natural look and feel of timber, but will not fade or warp, so it will look as good as new for years to come.

Functional yet beautiful Blend Composite's composite balustrade certainly makes an impression.

Making sure a business or public space is attractive and accessible can be a daunting task.

Blend Composite's aim is complete customer satisfaction and peace of mind, to that end, we use our expertise to ensure that the client gets the exact balustrade they had envisioned