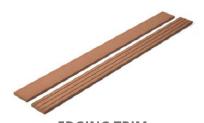

**STARTER CLIP** 36 x 24mm black electro plated stainless steel starter clip.

**WOOD SCREW**4 x 35mm black electro plated stainless steel wood screw.

EDGING TRIM

142 x 10 x 3600mm solid
reversible colour infused
finishing trim available in four
contemporary colours.