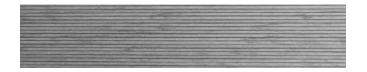

SANDWOOD TEXTURED

SMOKED GREY TEXTURED

SANDWOOD CASTELLATED

SMOKED GREY CASTELLATED

142 x 10 x 3600mm textured dual sided anti slip composite decking board.

MOUNTING CLIP
46 x 14mm black electro plated concealed stainless steel mounting clip