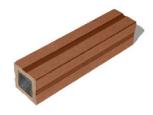

**STEP SECTION**56 x 56 x 3600mm colour infused decking step section available in four contemporary colours.

**COMPOSITE JOIST**50 x 50 x 3600mm composite joist or 50 x 50 x 3000mm composite joist steel reinforced.