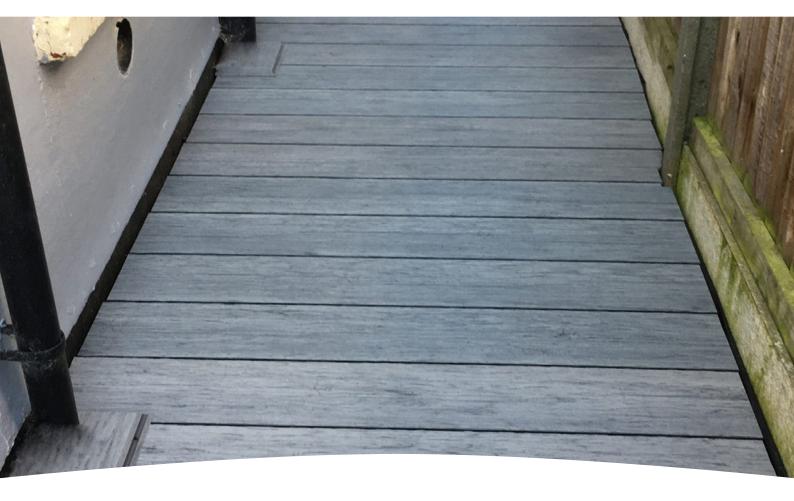

## VINTAGE DECKING

Blend Composite's Vintage composite decking board gives you the natural beauty of timber but with the performance of contemporary outdoor decking. The Vintage decking board is unlike conventional decking, the moulds used have been modelled on natural timbers and are almost indistinguishable from real wood, yet designed to outperform it and withstand the most challenging of conditions.

The essential craftsmanship and care taken during the manufacturing process is reflected in our high performance Vintage composite decking. The passion for detail and ultimate true to life features are the perfect blend of good looks and great low maintenance performance.