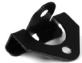

**STARTER CLIP** 36 x 24mm black electro plated stainless steel starter clip.

**WOOD SCREW**4 x 35mm black electro plated stainless steel wood screw.

EDGING TRIM

142 x 10 x 3600mm solid
reversible colour infused
finishing trim available in four
contemporary colours.