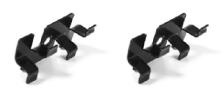

SANDWOOD TEXTURED

SMOKED GREY TEXTURED

SANDWOOD CASTELLATED

SMOKED GREY CASTELLATED

142 x 10 x 3600mm textured dual sided anti slip composite decking board.

MOUNTING CLIP
46 x 14mm black electro plated concealed stainless steel mounting clip