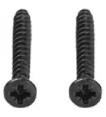

**STARTER CLIP** 36 x 24mm black electro plated stainless steel starter clip.

**WOOD SCREW**4 x 35mm black electro plated stainless steel wood screw.

EDGING TRIM

142 x 10 x 3600mm solid
reversible colour infused
finishing trim available in four
contemporary colours.