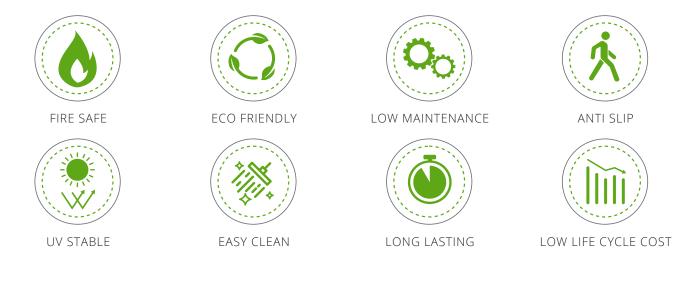

Unit 2 Woodbridge House, Chapel Road, Smallfield, RH6 9NW UK 01737 652916 | sales@blendcomposite.co.uk | www.blendcomposite.co.uk

Blend Composite's fire rated decking meets the requirements of European Standard EN 13501-1, to Euroclass B. It is also a better sustainable choice for the environment and may be a contributing factor in stopping small isolated fires from being a destructive force on domestic and commercial properties. It is bare foot friendly, has a high anti slip rating and never needs treating saving you time and money.