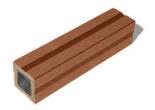

**COMPOSITE JOIST** 50 x 50 x 3600mm composite joist or 50 x 50 x 3000mm composite joist steel reinforced.