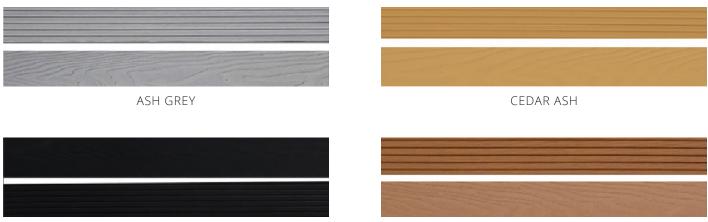

CHARCOAL

Blend Composite have re-defined and perfected composite decking to provide a Class B fire rated composite decking board that can help minimise risk due to fire exposure. The 146 x 23 x 3600mm semi solid colour infused reversible composite decking board is available in four contemporary colours.