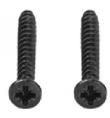

**STARTER CLIP** 36 x 24mm black electro plated stainless steel starter clip.

**STEP SECTION** 

56 x 56 x 3600mm colour infused

decking step section available in

four contemporary colours.

**WOOD SCREW** 4 x 35mm black electro plated stainless steel wood screw.