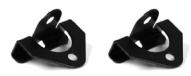

**STARTER CLIP** 36 x 24mm black electro plated stainless steel starter clip.

**STEP SECTION** 

56 x 56 x 3600mm colour infused

decking step section available in

four contemporary colours.

**WOOD SCREW** 4 x 35mm black electro plated stainless steel wood screw.