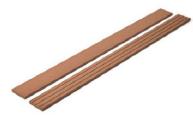

MOUNTING CLIP 46 x 14mm black electro plated concealed stainless steel mounting clip

**EDGING TRIM** 142 x 10 x 3600mm solid reversible colour infused finishing trim available in four contemporary colours.