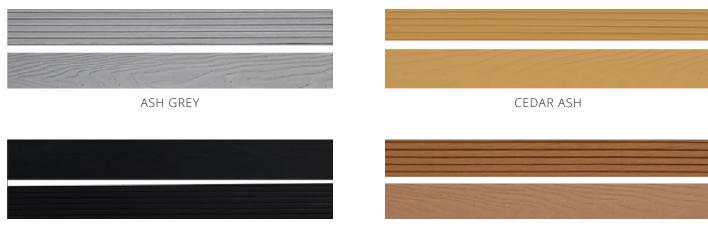

## HALLMARK DECKING

Blend Composite's attractive low maintenance Hallmark composite decking is the perfect choice for any outdoor space. Our dual sided eco-friendly decking comes in four contemporary colours and is designed to withstand the most challenging conditions.

CHARCOAL

146 x 23 x 3600mm semi solid colour infused reversible composite decking board available in four contemporary colours.

MOUNTING CLIP 46 x 14mm black electro plated concealed stainless steel mounting clip