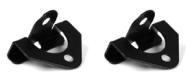

CHARCOAL

146 x 23 x 3600mm semi solid colour infused reversible composite decking board available in four contemporary colours.

MOUNTING CLIP 46 x 14mm black electro plated concealed stainless steel mounting clip