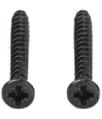

56 x 56 x 3600mm colour infused

decking step section available in

four contemporary colours.

**WOOD SCREW** 4 x 35mm black electro plated stainless steel wood screw.

**COMPOSITE JOIST** 50 x 50 x 3600mm composite joist or 50 x 50 x 3000mm composite joist steel reinforced.