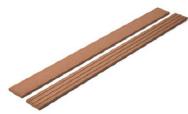

CHARCOAL

146 x 23 x 3600mm semi solid colour infused reversible composite decking board available in four contemporary colours.

MOUNTING CLIP 46 x 14mm black electro plated concealed stainless steel mounting clip