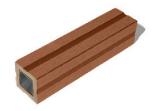

56 x 56 x 3600mm colour infused

decking step section available in

four contemporary colours.

**WOOD SCREW** 4 x 35mm black electro plated stainless steel wood screw.

**COMPOSITE JOIST** 50 x 50 x 3600mm composite joist or 50 x 50 x 3000mm composite joist steel reinforced.