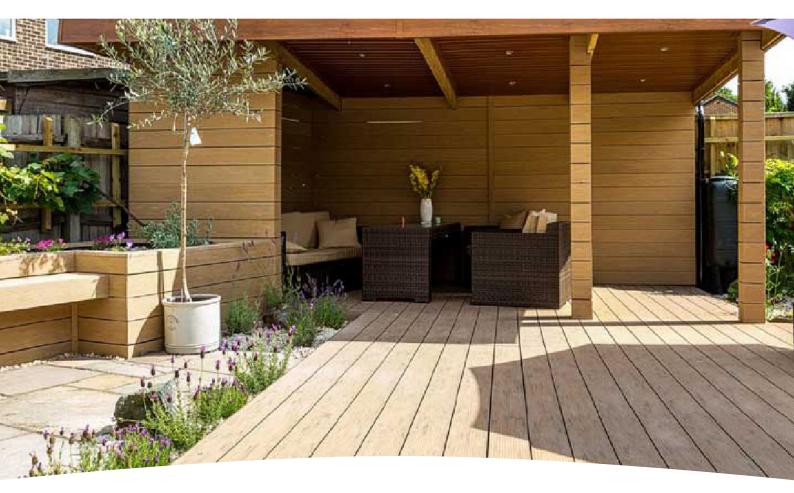

## HALLMARK DECKING

Blend Composite's attractive low maintenance Hallmark composite decking is the perfect choice for any outdoor space. Our dual sided eco-friendly decking comes in four contemporary colours and is designed to withstand the most challenging conditions.

Blend Composite's FSC® certified composite decking does not have the flaws normally associated with wood, the textured elegant design has been created to be as beautiful as wood. Composite decking offers performance far in excess of traditional decking. It is bare foot friendly has a high anti-slip rating and it never needs painting.